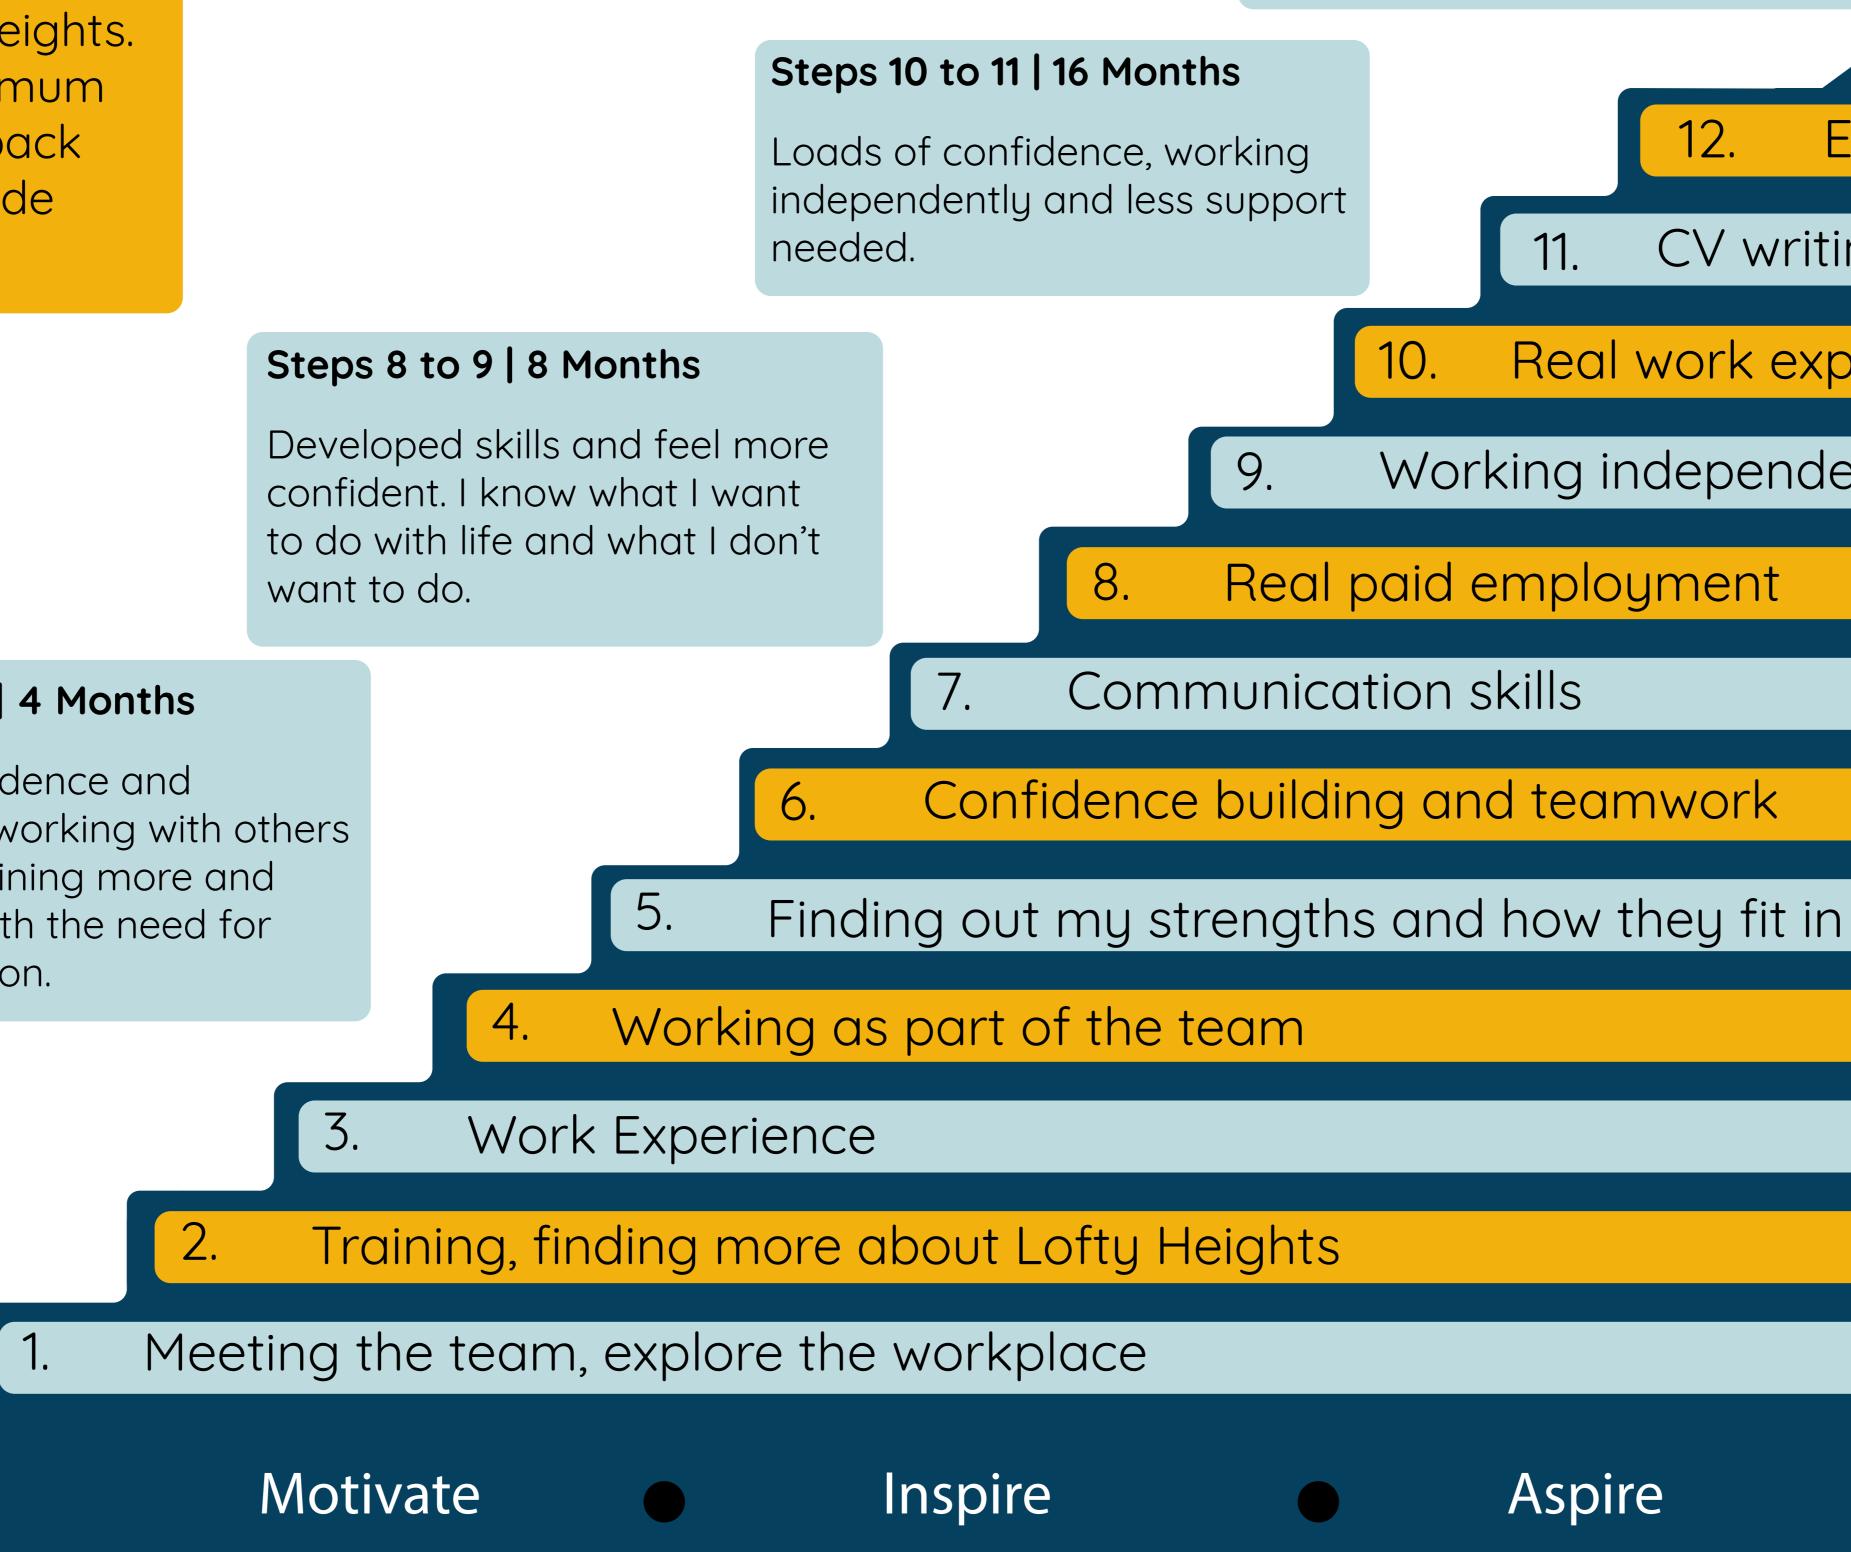

# Lofty

This 'escaltor' represents the 2 year plan during your time at Lofty Heights. The programme runs for a maximum of 2 years and aims to get you back onto your feet and to learn outside of your comfort zone.

#### Steps 1 to 4 | 2 Months

Don't know what you want to do with life? Lacking confidence and low self-esteem. Need support and supervision.

### Steps 5 to 7 | 4 Months

Gaining confidence and self-esteem, working with others in a team, gaining more and more skills with the need for less supervision.

#### Step 12 | 2 Years

Very employable with loads of confidence and high self-esteem. Help with CV Writing and job searching if needed.

#### 12. Employment

## CV writing, Job Searching

Real work experience

Working independently